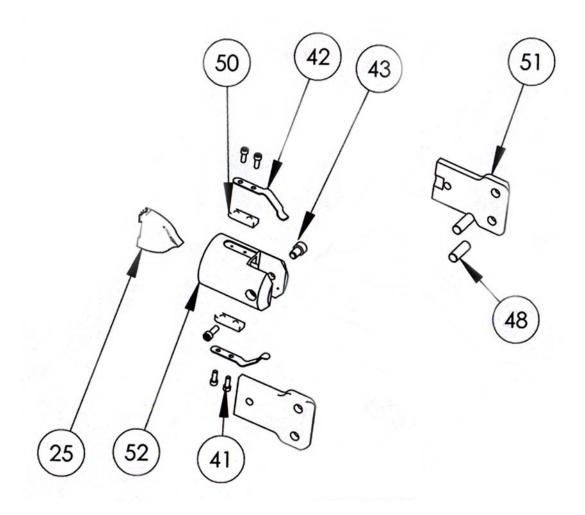

## PART LIST FOR THE BC-2A JAW HOUSING **USE ON BALL CRIMP TOOLS ONLY**

| 002 011 27 122 01 111111 1 0 0 2 0 0 112 1 |                  |  |
|--------------------------------------------|------------------|--|
| BC-2A                                      | HOUSING COMPLETE |  |

## **PARTS PRICE LIST**

| DRW. NO. | DESCRIPTION                         | PART NO. |
|----------|-------------------------------------|----------|
| 25       | CAM – Use only on Ball Crimp Tools  | BC-6     |
| 41       | SPRING MOUNT SCREWS (4 REQUIRED)    | BC-29-K4 |
| 42       | EXTERNAL JAW SPRINGS (2 REQUIRED)   | BC-21-K2 |
| 43       | SIDE PLATE MOUNT SCREW (2 REQUIRED) | 4-24A    |
| 48       | PIVOT PIN WITH CLIPS (2 REQUIRED)   | BC-23A-1 |
| 50       | SPRING BLOCK (2 REQUIRED)           | BC-22-K2 |
| 51       | SIDE PLATE (2 REQUIRED)             | BC-30    |
| 52       | JAW HOUSING                         | BC-2     |