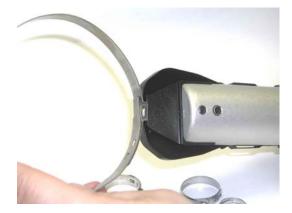

## SM-300

Constant tension band clamp tool. Accepts up to 2.44" clamp. Light weight.

**SM-350** Single wire clamp tool. Accepts up to 2.68" clamp.

VISIT OUR WEB SITE AT
WWW.SIMONDS-INC.COM

SIMONDS INC. is a leader in developing pneumatic tools for the automotive, industrial and electronics manufacturing production lines. Along with a standard line of cutters, crimpers and hose clamp tools, SIMONDS INC. will work with your engineers and production line managers to develop tools specific to your needs.