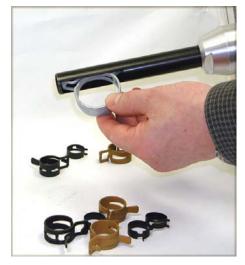

(Picture on left)

See live action of some *SIMONDS INC.* tools at: www.youtube.com/simondsinc Along with the standard line of hose clamp tools, *SIMONDS INC.* has developed other tools for inserting hose clamps. Made in the U.S.A., these tools were developed to meet the needs of a specific situation. Straight heads, angled heads, long heads, wire clamps...*SIMONDS INC.* can make the right tool to fit the job.