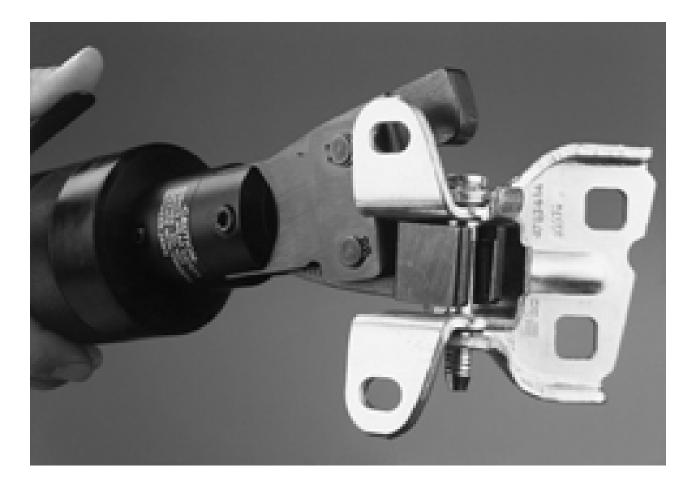

## INNOVATION, IMAGINATION, SIMONDS INC.

PINDRIVER<sup>™</sup> is a tool that *SIMONDS INC.* has developed in conjunction with the largest automotive manufacturers in the world. Made for automotive hinge pin installation and removal.

The PINDRIVER<sup>™</sup> fits easily in to the production line, reducing typical injuries occurring from manual hinge pin tools. The PINDRIVER<sup>™</sup> also helps to reduce damage to vehicles.

PINDRIVER™ tools can be engineered for tailgate, side door and window hinge pin applications.