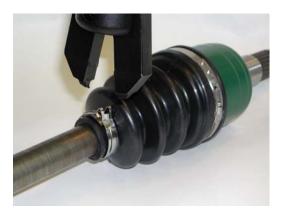

This tool was designed to crimp close the clamp on an axle. This pneumatic tool helped to reduce strain that occurred from using a standard hand tool.

(Pictured at right and below)

"E" clip tool eases insertion of clips. Tools such as this will increase production and reduce constant repetitive motion.