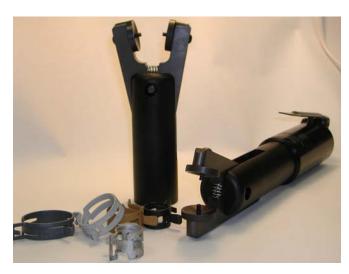

(Picture on left)

See live action of some *SIMONDS INC.* tools at: www.youtube.com/simondsinc Along with the standard line of hose clamp tools, *SIMONDS INC.* has developed other tools for inserting hose clamps. Made in the U.S.A., these tools were developed to meet the needs of a specific situation. Straight heads, angled heads, long heads, wire clamps...*SIMONDS INC.* can make the right tool to fit the job.