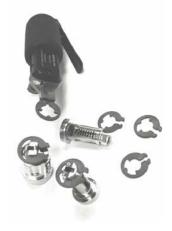

*SIMONDS INC.* insert heads can be adapted for "E" clips up to 3/8" diameter.

(Picture at right)

Developed to speed up the process of installing clips on lock tumblers, this *SIMONDS INC.* tool can be modified to fit hard to handle clips.