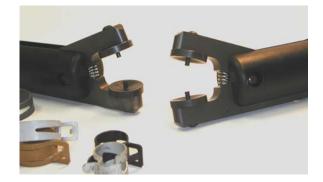

Not only does **SIMONDS INC.** develop hose clamp tools, but we also have tools for snap rings. Below left is pictured our standard SR-100 snap ring tool. To the right is a special snap ring tool developed specifically for an end user.