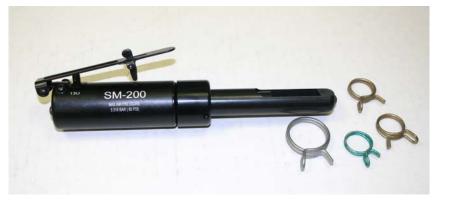

(Picture on left)

See live action of some *SIMONDS INC.* tools at: www.youtube.com/simondsinc Along with the standard line of hose clamp tools, *SIMONDS INC.* has developed other tools for inserting hose clamps. Made in the U.S.A., these tools were developed to meet the needs of a specific situation. Straight heads, angled heads, long heads, wire clamps...*SIMONDS INC.* can make the right tool to fit the job.