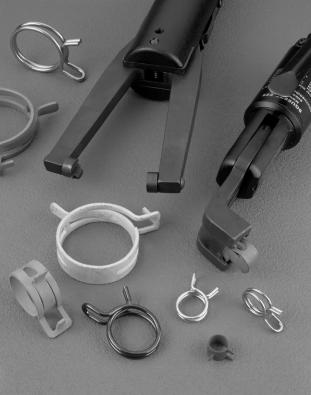

(Picture on left)

See live action of some *SIMONDS INC.* tools at: www.youtube.com/simondsinc Along with the standard line of hose clamp tools, *SIMONDS INC.* has developed other tools for inserting hose clamps. Made in the U.S.A., these tools were developed to meet the needs of a specific situation. Straight heads, angled heads, long heads, wire clamps...*SIMONDS INC.* can make the right tool to fit the job.