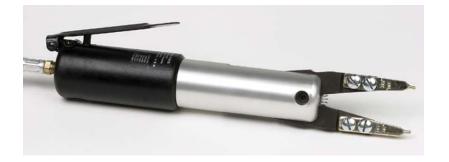

Not only does **SIMONDS INC.** develop hose clamp tools, but we also have tools for snap rings. Below left is pictured our standard SR-100 snap ring tool. To the right is a special snap ring tool developed specifically for an end user.