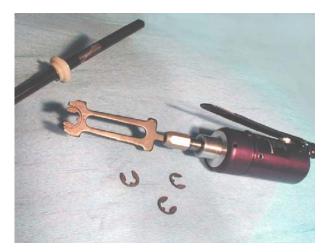

*SIMONDS INC.* insert heads can be adapted for "E" clips up to 3/8" diameter.

(Picture at right)

Developed to speed up the process of installing clips on lock tumblers, this *SIMONDS INC.* tool can be modified to fit hard to handle clips.