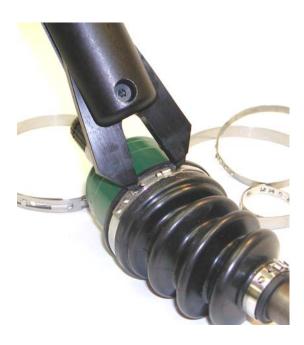

This tool was designed to crimp close the clamp on an axle. This pneumatic tool helped to reduce strain that occurred from using a standard hand tool.

(Pictured at right and below)

"E" clip tool eases insertion of clips. Tools such as this will increase production and reduce constant repetitive motion.